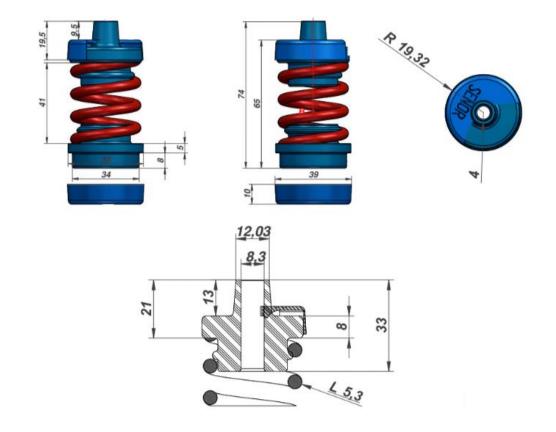

## ANTI-VIBRATION HANGER MOUNTS

- Suited for eliminating vibrations above 400rpm.
- The two polymers enhance performance of the product.
- Combined properties of steel and polymers enable the product to perform over a wide frequency range.

Series: SE-SCM

- Optimal load: 3kg to 120kg per mount.
- Suited for mounting internal HVAC units.

## **MATERIAL**

- Polymer Body: Kraiburg TPE

- Spring spiral: Cold rolled steel with epoxy coating

- Bowl shaped leveller: Cold rolled steel

| Part Number | Colour | Weight Range (Kg)  | Performance Data | <b>TPE Properties</b> |
|-------------|--------|--------------------|------------------|-----------------------|
| SE-SCM-20G  | Grey   | 3 ~ 20 per mount   | <u>PDF</u>       | <u>PDF</u>            |
| SE-SCM-45V  | Green  | 15 ~ 45 per mount  | <u>PDF</u>       | <u>PDF</u>            |
| SE-SCM-75A  | Blue   | 30 ~ 75 per mount  | <u>PDF</u>       | <u>PDF</u>            |
| SE-SCM-120R | Red    | 60 ~ 120 per mount | <u>PDF</u>       | <u>PDF</u>            |