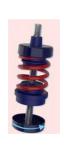

## ANTI-VIBRATION HANGER MOUNTS

- Suited for eliminating vibrations above 400rpm.
- The two polymers enhance performance of the product.
- Combined properties of steel and polymers enable the product to perform over a wide frequency range.

Series: SE-SCM

- Optimal load: 3kg to 120kg per mount.
- Suited for mounting internal HVAC units.

## **MATERIAL**

- Polymer Body: Kraiburg TPE

- Spring spiral: Cold rolled steel with epoxy coating

- Bowl shaped leveller: Cold rolled steel

| Part Number | Colour | Weight Range (Kg)  | Performance Data | <b>TPE Properties</b> |
|-------------|--------|--------------------|------------------|-----------------------|
| SE-SCM-20G  | Grey   | 3 ~ 20 per mount   | <u>PDF</u>       | <u>PDF</u>            |
| SE-SCM-45V  | Green  | 15 ~ 45 per mount  | <u>PDF</u>       | <u>PDF</u>            |
| SE-SCM-75A  | Blue   | 30 ~ 75 per mount  | <u>PDF</u>       | <u>PDF</u>            |
| SE-SCM-120R | Red    | 60 ~ 120 per mount | <u>PDF</u>       | <u>PDF</u>            |